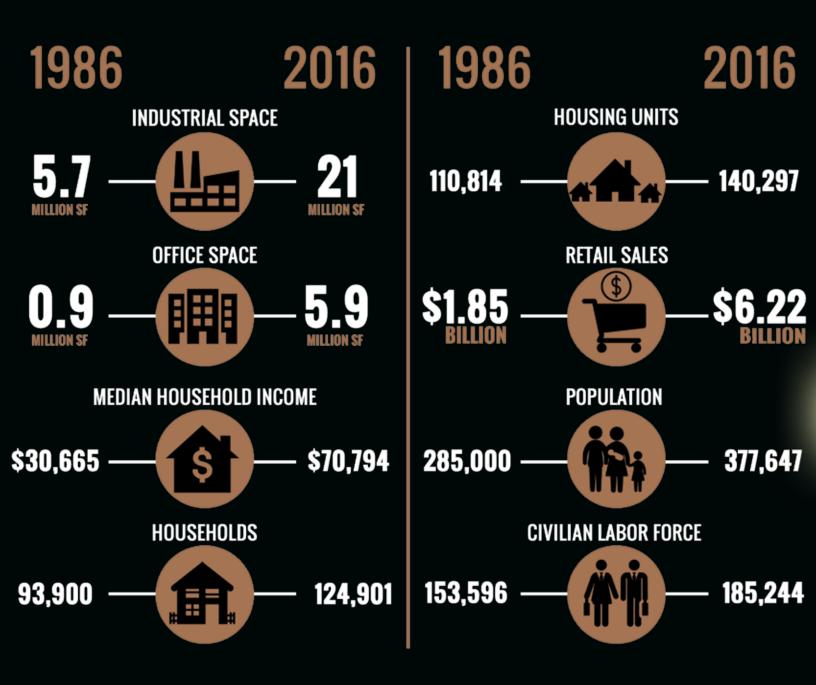

2016 Most Valuable Partner Award



## LOOKING BACK ON SUCCESS Holding the Key to the Future



2016 Attractions & Expansions

Allstate Manufacturing **Aluf Plastics Alumil Fabrications** AmerisourceBergen Amscan **Big Shine Energy Creo Dental DHL Express Eagle Battery** Eco Shrimp Garden Edenesque FedEx Ground **Finding Home Farms** 

Graft Cider G-Team Delivery Services Corp. Kolmar **Kramer Scientific** National Distribution Alliance **RAD** Distribution **Rapid Rim Restaurant Depot Revere Smelting & Refining Corp. Rockhedge Herb Farm** Russin Lumber Corp. Signature Flight Support Valad Electric

Neelytown Road Town of Montgomery Federation

## 684 JOBS | \$175,797,125 CAPITAL INVESTMENT | 1,375,387 SQUARE FEET



## ORANGE COUNTY, NY THEN & NOW Demographics of the Past Three Decades



# STATE-OF-THE-ART TECHNOLOGY

Designed By AJROSS

ALTANIA .

Demographics
Sites
Incentives
Infrastructure

## **INNOVATIVE MARKETING**



#### **2016 SENIOR PARTNERS**







#### **2016 DISTINGUISHED INVESTORS**

AJ Ross Creative Media Construction Contractors Association of the Hudson Valley CPV Valley Energy Center, LLC Drake Loeb PLLC Engineers Labor-Employer Cooperative (ELEC) Fabricators & Erectors Association Holt Construction Corp. LeChase Construction Services, LLC Millennium Pipeline Company LLC Orange Bank & Trust Company PKF O'Connor Davies Pratt & Whitney - Advanced Coating Technologies Suburban Propane, L.P.

#### **2016 NEW INVESTORS**

AJW Architectual Products Alfandre Architecture Alianza Services, LLC Alta East, Inc. American Paper & Supply Company BCI Construction In