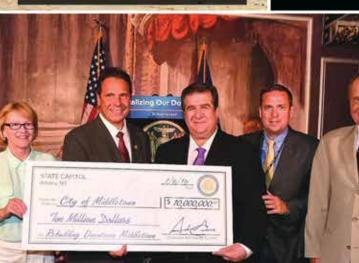

City of Middletown, Awarded \$10 Million from NYS Downtown Revitalization Initiative (DRI)

Town of Wallkill Receives the Orange County Partnership's 2016 Most Valuable Partner Award